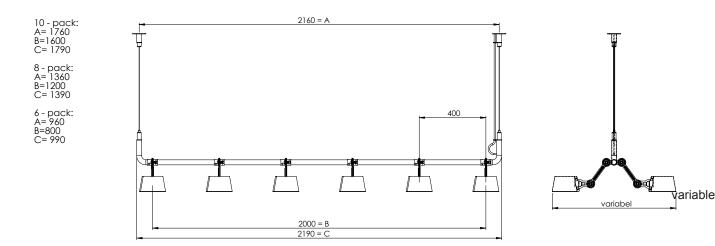

ble with special<br>wingnut. |
| TOTAL WEIGHT | 8,7 kg - 6 pack<br>11,3 kg - 8 pack<br>13,9 kg - 10 pack<br>16,4 kg - 12 pack                                                  |

#### **TECH. SPECIFICATIONS**

 INPUT
 200-240 V

 MAX. WATT
 Max. 60 Watt

 LIGHT BULB
 E27

#### IN THE PACKAGE

**01** A special wingnut shaped tool to adjust the lamp

#### **GOOD TO KNOW**

- **ENVIRONMENT** Special waste handeling may be required please contact your local authorities for more information **CLEANING** Wipe clean with a dry cloth
  - **SAFETY** Minimum safe distance to illuminated object: 30 cm

#### POSITIONS

The lamp can be adjusted at all its joints. This gives endless possibilities to the position of the lamp.

#### COLORS

The Bolt pendant lamp is available in 7 colors.

#### DIMENSIONS