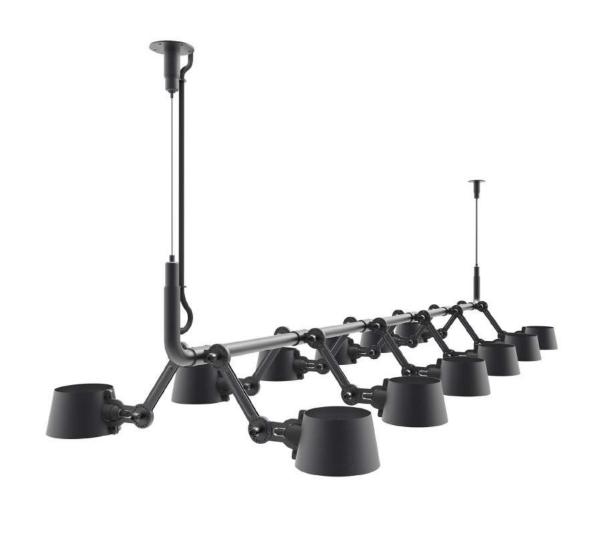

## PENDANT

### AVAILABLE IN 4 MODELS

6,8,10 OR 12-PACK PENDANT Also available in 7 different colors

#### POSITIONS

The lamp can be adjusted at all its joints. This gives endless possibilities to the position of the lamp.