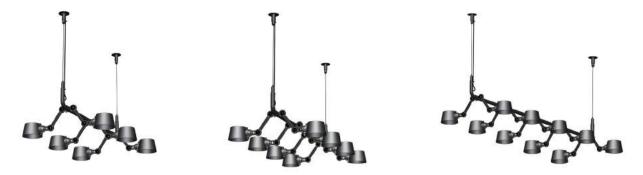

### AVAILABLE IN 4 MODELS

6,8,10 OR 12-PACK PENDANT Also available in 7 different colors

#### POSITIONS

The lamp can be adjusted at all its joints. This gives endless possibilities to the position of the lamp.